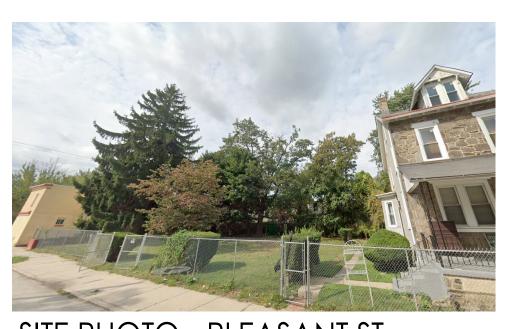

SITE PHOTO - PLEASANT ST

MEEHAN REFERENCE VIEW PLEASANT REFERENCE VIEW

3 PLEASANT ST SECTION - ZONING ZOO1 3/32" = 1'-0"

Z-VICINITY MAP

T.O. PILOT HOUSE 43' - 6" T.O. ROOF 34' - 6" T.O. STRUCT 33' - 6" T.O. ROOF 34' - 6" PILOT HOUSE PILOT HOUSE T.O. STRUCT 33' - 6" LEVEL 03 LEVEL 03 LEVEL 03 23' - 6" LEVEL 03 23' - 6" LEVEL 02 LEVEL 02 LEVEL 02 13' - 6" LEVEL 02 13' - 6" LEVEL 01 LEVEL 01 LEVEL 01 2' - 6" LEVEL 01 2' - 6" GRADE 0' - 0" BASEMENT BASEMENT -6' - 6"