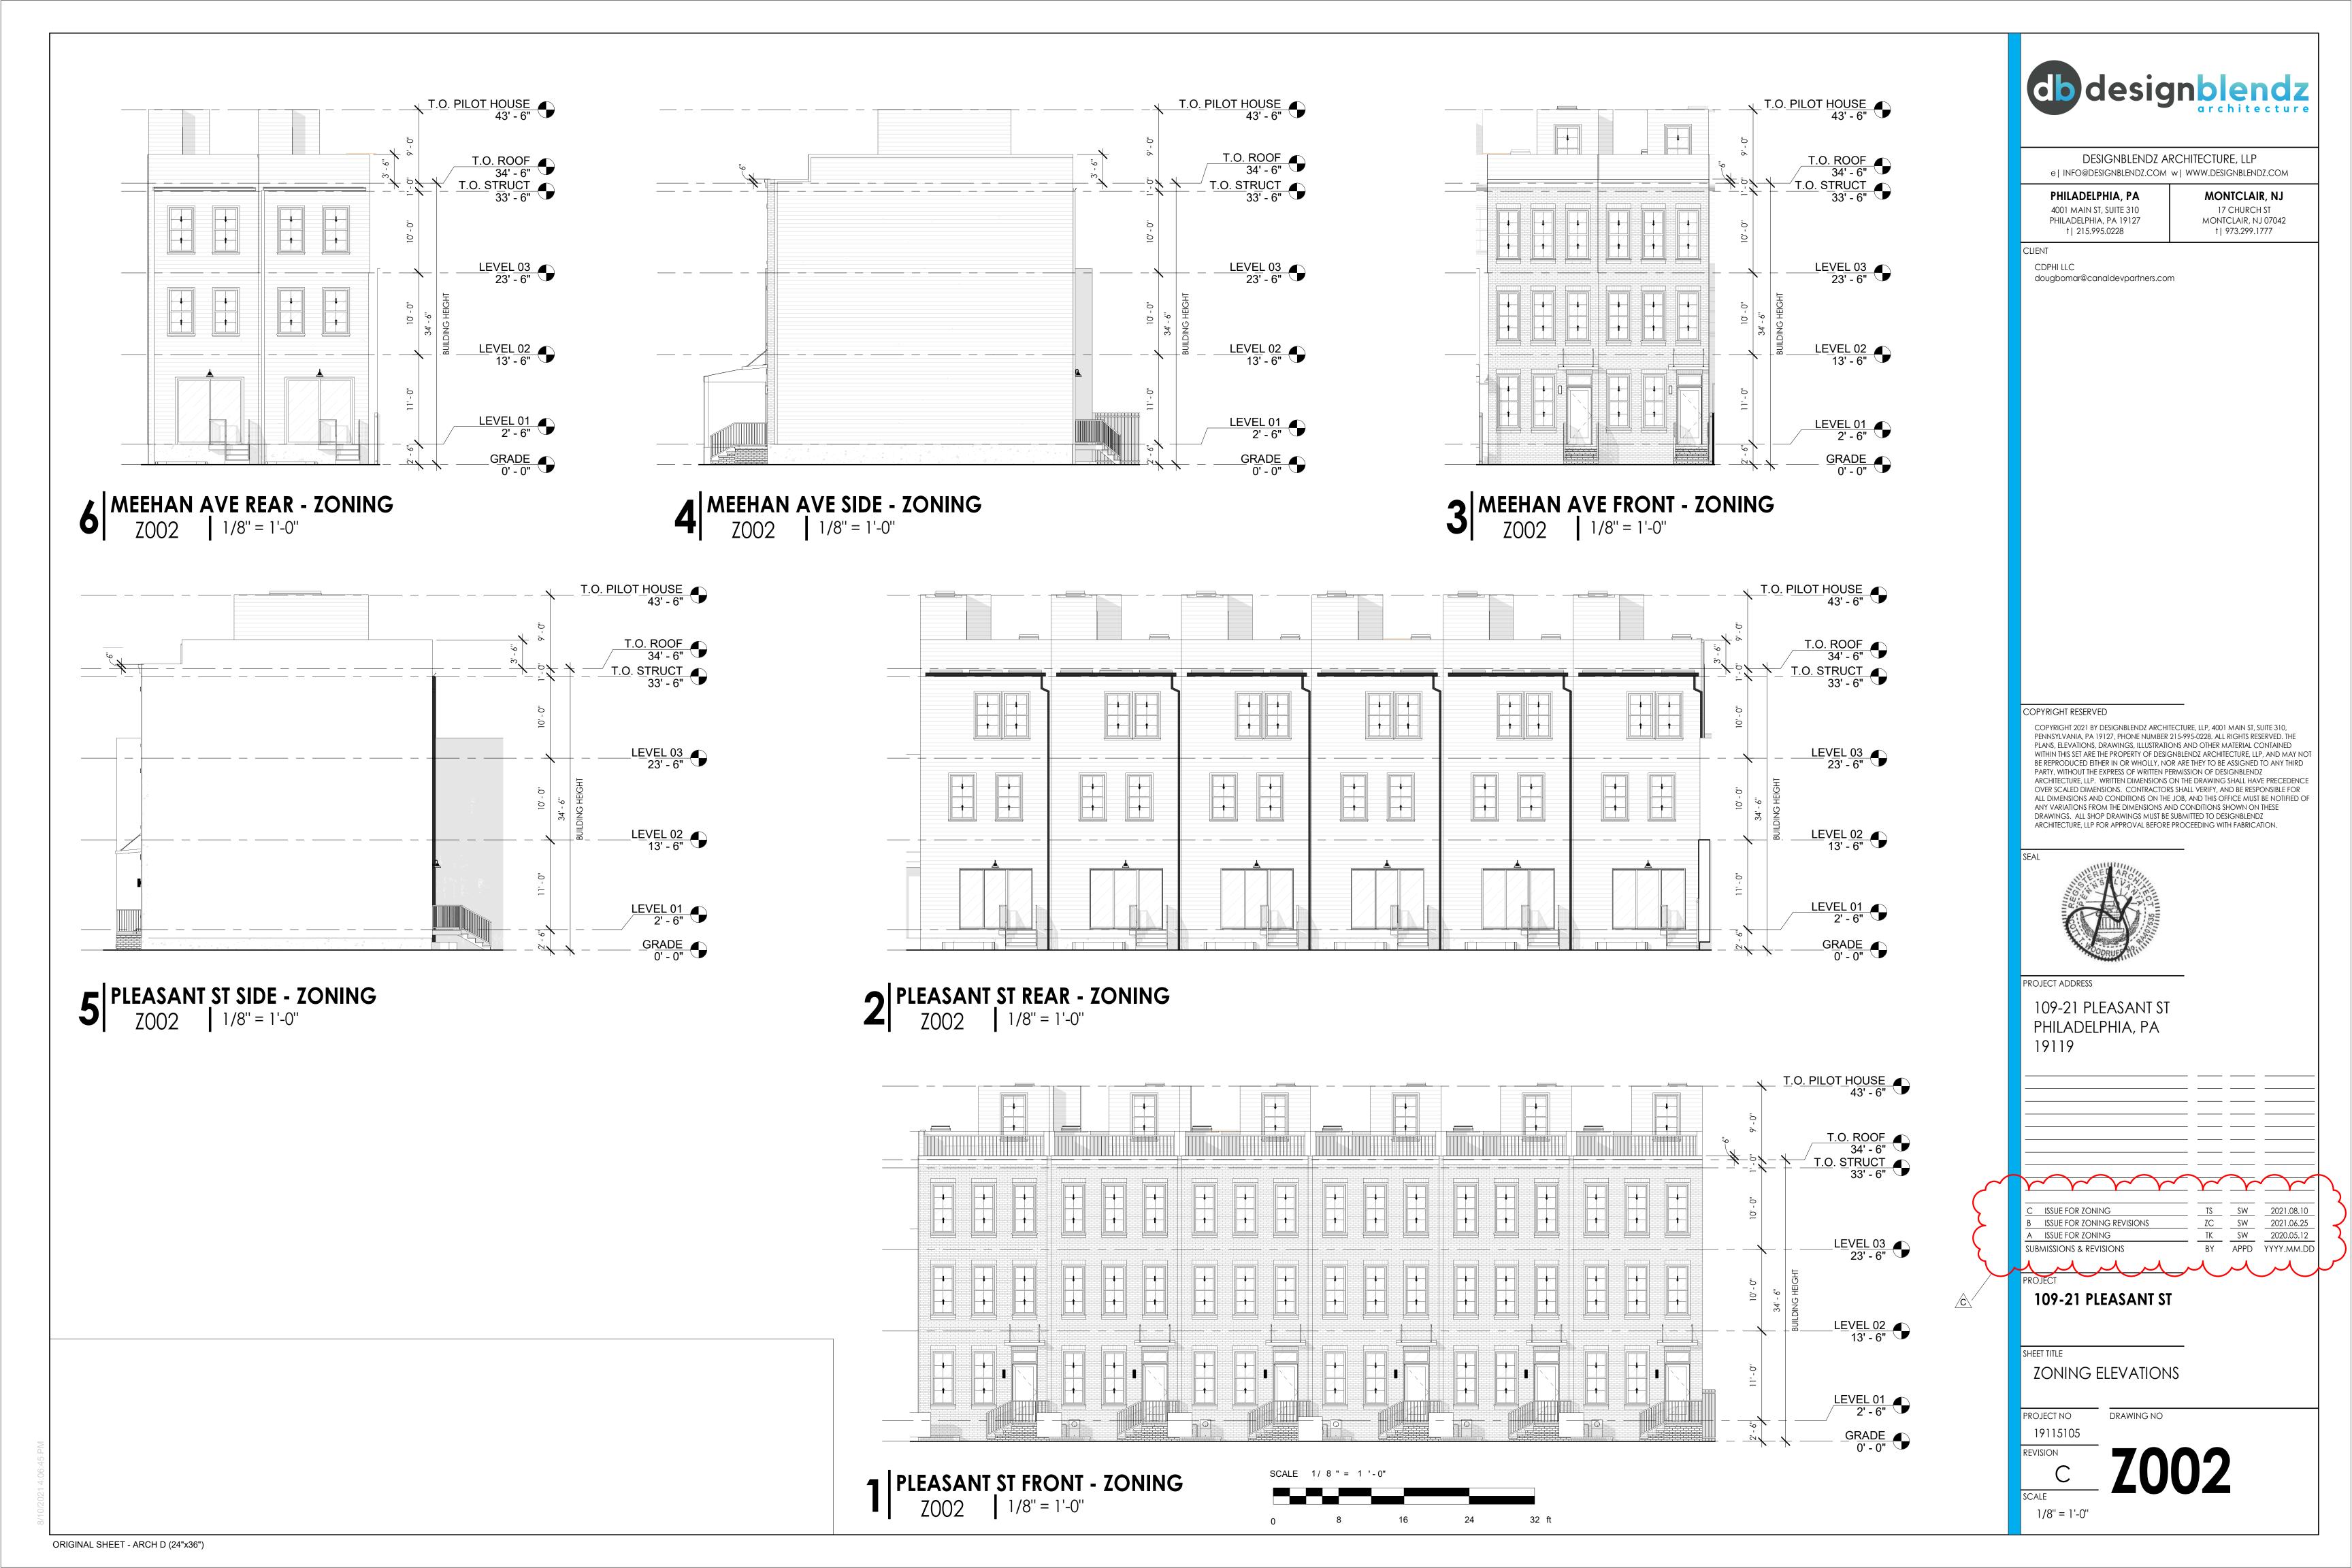

**2** MEEHAN AVE SECTION - ZONING ZOO1 | 3/32" = 1'-0"

COPYRIGHT RESERVED

COPYRIGHT 2021 BY DESIGNBLENDZ ARCHITECTURE, LLP, 4001 MAIN ST, SUITE 310, PENNSYLVANIA, PA 19127, PHONE NUMBER 215-995-0228. ALL RIGHTS RESERVED. THE PLANS, ELEVATIONS, DRAWINGS, ILLUSTRATIONS AND OTHER MATERIAL CONTAINED WITHIN THIS SET ARE THE PROPERTY OF DESIGNBLENDZ ARCHITECTURE, LLP, AND MAY NO BE REPRODUCED EITHER IN OR WHOLLY, NOR ARE THEY TO BE ASSIGNED TO ANY THIRD PARTY, WITHOUT THE EXPRESS OF WRITTEN PERMISSION OF DESIGNBLENDZ ARCHITECTURE, LLP. WRITTEN DIMENSIONS ON THE DRAWING SHALL HAVE PRECEDENCY OVER SCALED DIMENSIONS. CONTRACTORS SHALL VERIFY, AND BE RESPONSIBLE FOR ALL DIMENSIONS AND CONDITIONS ON THE JOB, AND THIS OFFICE MUST BE NOTIFIED O ANY VARIATIONS FROM THE DIMENSIONS AND CONDITIONS SHOWN ON THESE DRAWINGS. ALL SHOP DRAWINGS MUST BE SUBMITTED TO DESIGNBLENDZ ARCHITECTURE, LLP FOR APPROVAL BEFORE PROCEEDING WITH FABRICATION.