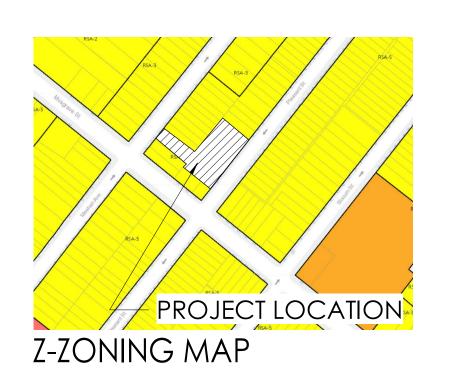

SITE PHOTO - PLEASANT ST



MEEHAN REFERENCE VIEW PLEASANT REFERENCE VIEW



3 PLEASANT ST SECTION - ZONING ZOO1 3/32" = 1'-0"

Z-VICINITY MAP

T.O. PILOT HOUSE 43' - 6" T.O. ROOF 34' - 6" T.O. STRUCT 33' - 6" T.O. ROOF 34' - 6" PILOT HOUSE PILOT HOUSE T.O. STRUCT 33' - 6" LEVEL 03 LEVEL 03 LEVEL 03 23' - 6" LEVEL 03 23' - 6" LEVEL 02 LEVEL 02 LEVEL 02 13' - 6" LEVEL 02 13' - 6" LEVEL 01 LEVEL 01 LEVEL 01 2' - 6" LEVEL 01 2' - 6" GRADE 0' - 0" BASEMENT BASEMENT -6' - 6"

**2** MEEHAN AVE SECTION - ZONING ZOO1 | 3/32" = 1'-0"



COPYRIGHT RESERVED

COPYRIGHT 2021 BY DESIGNBLENDZ ARCHITECTURE, LLP, 4001 MAIN ST, SUITE 310, PENNSYLVANIA, PA 19127, PHONE NUMBER 215-995-0228. ALL RIGHTS RESERVED. THE PLANS, ELEVATIONS, DRAWINGS, ILLUSTRATIONS AND OTHER MATERIAL CONTAINED WITHIN THIS SET ARE THE PROPERTY OF DESIGNBLENDZ ARCHITECTURE, LLP, AND MAY NO BE REPRODUCED EITHE