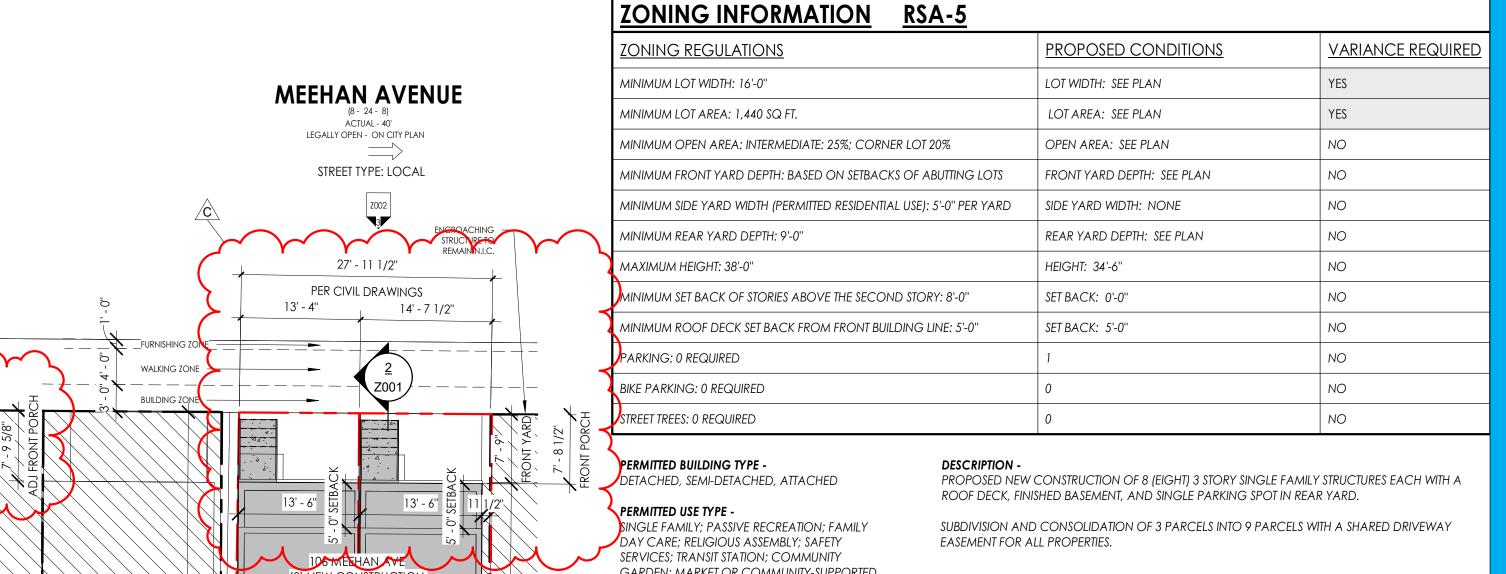

SITE PHOTO - PLEASANT ST



MEEHAN REFERENCE VIEW PLEASANT REFERENCE VIEW



3 PLEASANT ST SECTION - ZONING ZOO1 3/32" = 1'-0"

Z-VICINITY MAP

T.O. PILOT HOUSE 43' - 6" T.O. ROOF 34' - 6" T.O. STRUCT 33' - 6" T.O. ROOF 34' - 6" PILOT HOUSE PILOT HOUSE T.O. STRUCT 33' - 6" LEVEL 03 LEVEL 03 LEVEL 03 23' - 6" LEVEL 03 23' - 6" LEVEL 02 LEVEL 02 LEVEL 02 13' - 6" LEVEL 02 13' - 6" LEVEL 01 LEVEL 01 LEVEL 01 2' - 6" LEVEL 01 2' - 6" GRADE 0' - 0" BASEMENT BASEMENT -6' - 6"

**2** MEEHAN AVE SECTION - ZONING ZOO1 | 3/32" = 1'-0"



COPYRIGHT RESERVED

COPYRIGHT 2021 BY DESIGNBLENDZ ARCHITECTURE, LLP, 4001 MAIN ST, SUITE 310, PENNSYLVANIA, PA 19127, PHONE NUMBER 215-995-0228. ALL RIGHTS RESERVED. THE PLANS, ELEVATIONS, DRAWINGS, ILLUSTRATIONS AND OTHER MATERIAL CONTAINED WITHIN THIS SET ARE THE PROPERTY OF DESIGNBLENDZ ARCHITECTURE, LLP, AND MAY NO BE REPRODUCED EITHER IN OR WHOLLY, NOR ARE THEY TO BE ASSIGNED TO ANY THIRD PARTY, WITHOUT THE EXPRESS OF WRITTEN PERMISSION OF DESIGNBLENDZ ARCHITECTURE, LLP. WRITTEN DIMENSIONS ON THE DRAWING SHALL HAVE PRECEDENCY OVER SCALED DIMENSIONS. CONTRACTORS SHALL VERIFY, AND BE RESPONSIBLE FOR ALL DIMENSIONS AND CONDITIONS ON THE JOB, AND THIS OFFICE MUST BE NOTIFIED O ANY VARIATIONS FROM THE DIMENSIONS AND CONDITIONS SHOWN ON THESE DRAWINGS. ALL SHOP DRAWINGS MUST BE SUBMITTED