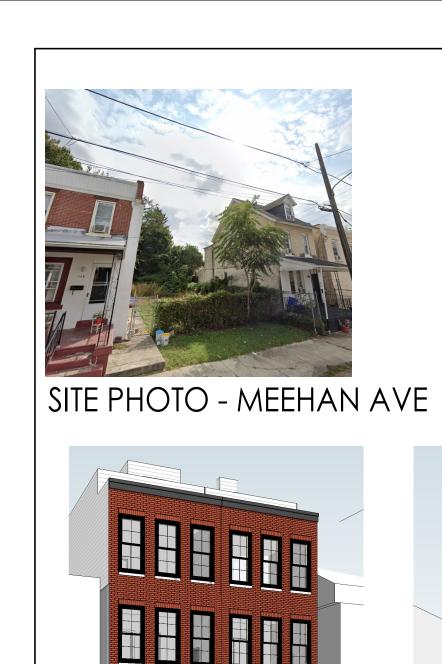

SITE PHOTO - PLEASANT ST



MEEHAN REFERENCE VIEW PLEASANT REFERENCE VIEW



3 PLEASANT ST SECTION - ZONING ZOO1 3/32" = 1'-0"

Z-VICINITY MAP

T.O. PILOT HOUSE 43' - 6" T.O. ROOF 34' - 6" T.O. STRUCT 33' - 6" T.O. ROOF 34' - 6" PILOT HOUSE PILOT HOUSE T.O. STRUCT 33' - 6" LEVEL 03 LEVEL 03 LEVEL 03 23' - 6" LEVEL 03 23' - 6" LEVEL 02 LEVEL 02 LEVEL 02 13' - 6" LEVEL 02 13' - 6" LEVEL 01 LEVEL 01 LEVEL 01 2' - 6" LEVEL 01 2' - 6" GRADE 0' - 0" BASEMENT BASEMENT -6' - 6"

**2** MEEHAN AVE SECTION - ZONING ZOO1 | 3/32" = 1'-0"



COPYRIGHT RESERVED

COPYRIGHT 2021 BY DESIGNBLENDZ ARCHITECTURE, LLP, 4001 MAIN ST, SUITE 310, PENNSYLVANIA, PA 19127, PHONE NUMBER 215-995-0228. ALL RIGHTS RESERVED. THE PLANS, ELEVATIONS, DRAWINGS, ILLUSTRATIONS AND OTHER MATERIAL CONTAINED WITHIN THIS SET ARE