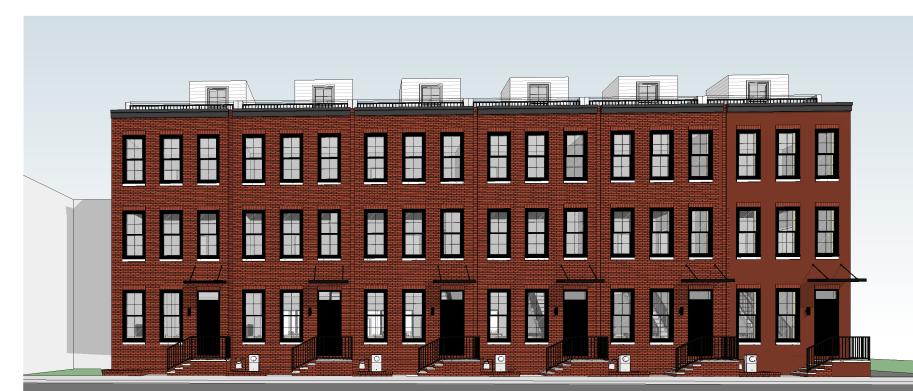

SITE PHOTO - PLEASANT ST



MEEHAN REFERENCE VIEW PLEASANT REFERENCE VIEW



3 PLEASANT ST SECTION - ZONING ZOO1 3/32" = 1'-0"

Z-VICINITY MAP

T.O. PILOT HOUSE 43' - 6" T.O. ROOF 34' - 6" T.O. STRUCT 33' - 6" T.O. ROOF 34' - 6" PILOT HOUSE PILOT HOUSE T.O. STRUCT 33' - 6" LEVEL 03 LEVEL 03 LEVEL 03 23' - 6" LEVEL 03 23' - 6" LEVEL 02 LEVEL 02 LEVEL 02 13' - 6" LEVEL 02 13' - 6" LEVEL 01 LEVEL 01 LEVEL 01 2' - 6" LEVEL 01 2' - 6" GRADE 0' - 0" BASEMENT BASEMENT -6' - 6"

**2** MEEHAN AVE SECTION - ZONING ZOO1 | 3/32" = 1'-0"



COPYRIGHT RESERVED

COPYRIGHT 2021 BY DESIGNBLENDZ ARCHITECTURE, LLP, 4001 MAIN ST, SUITE 310, PENNSYLVANIA, PA 19127, PHONE NUMBER 215-995-0228. ALL RIGHTS RESERVED. THE PLANS, ELEVATIONS, DRAWINGS, ILLUSTRATIONS AND OTHER MATERIAL CONTAINED WITHIN THIS SET ARE THE PROPERTY OF DESIGNBLENDZ