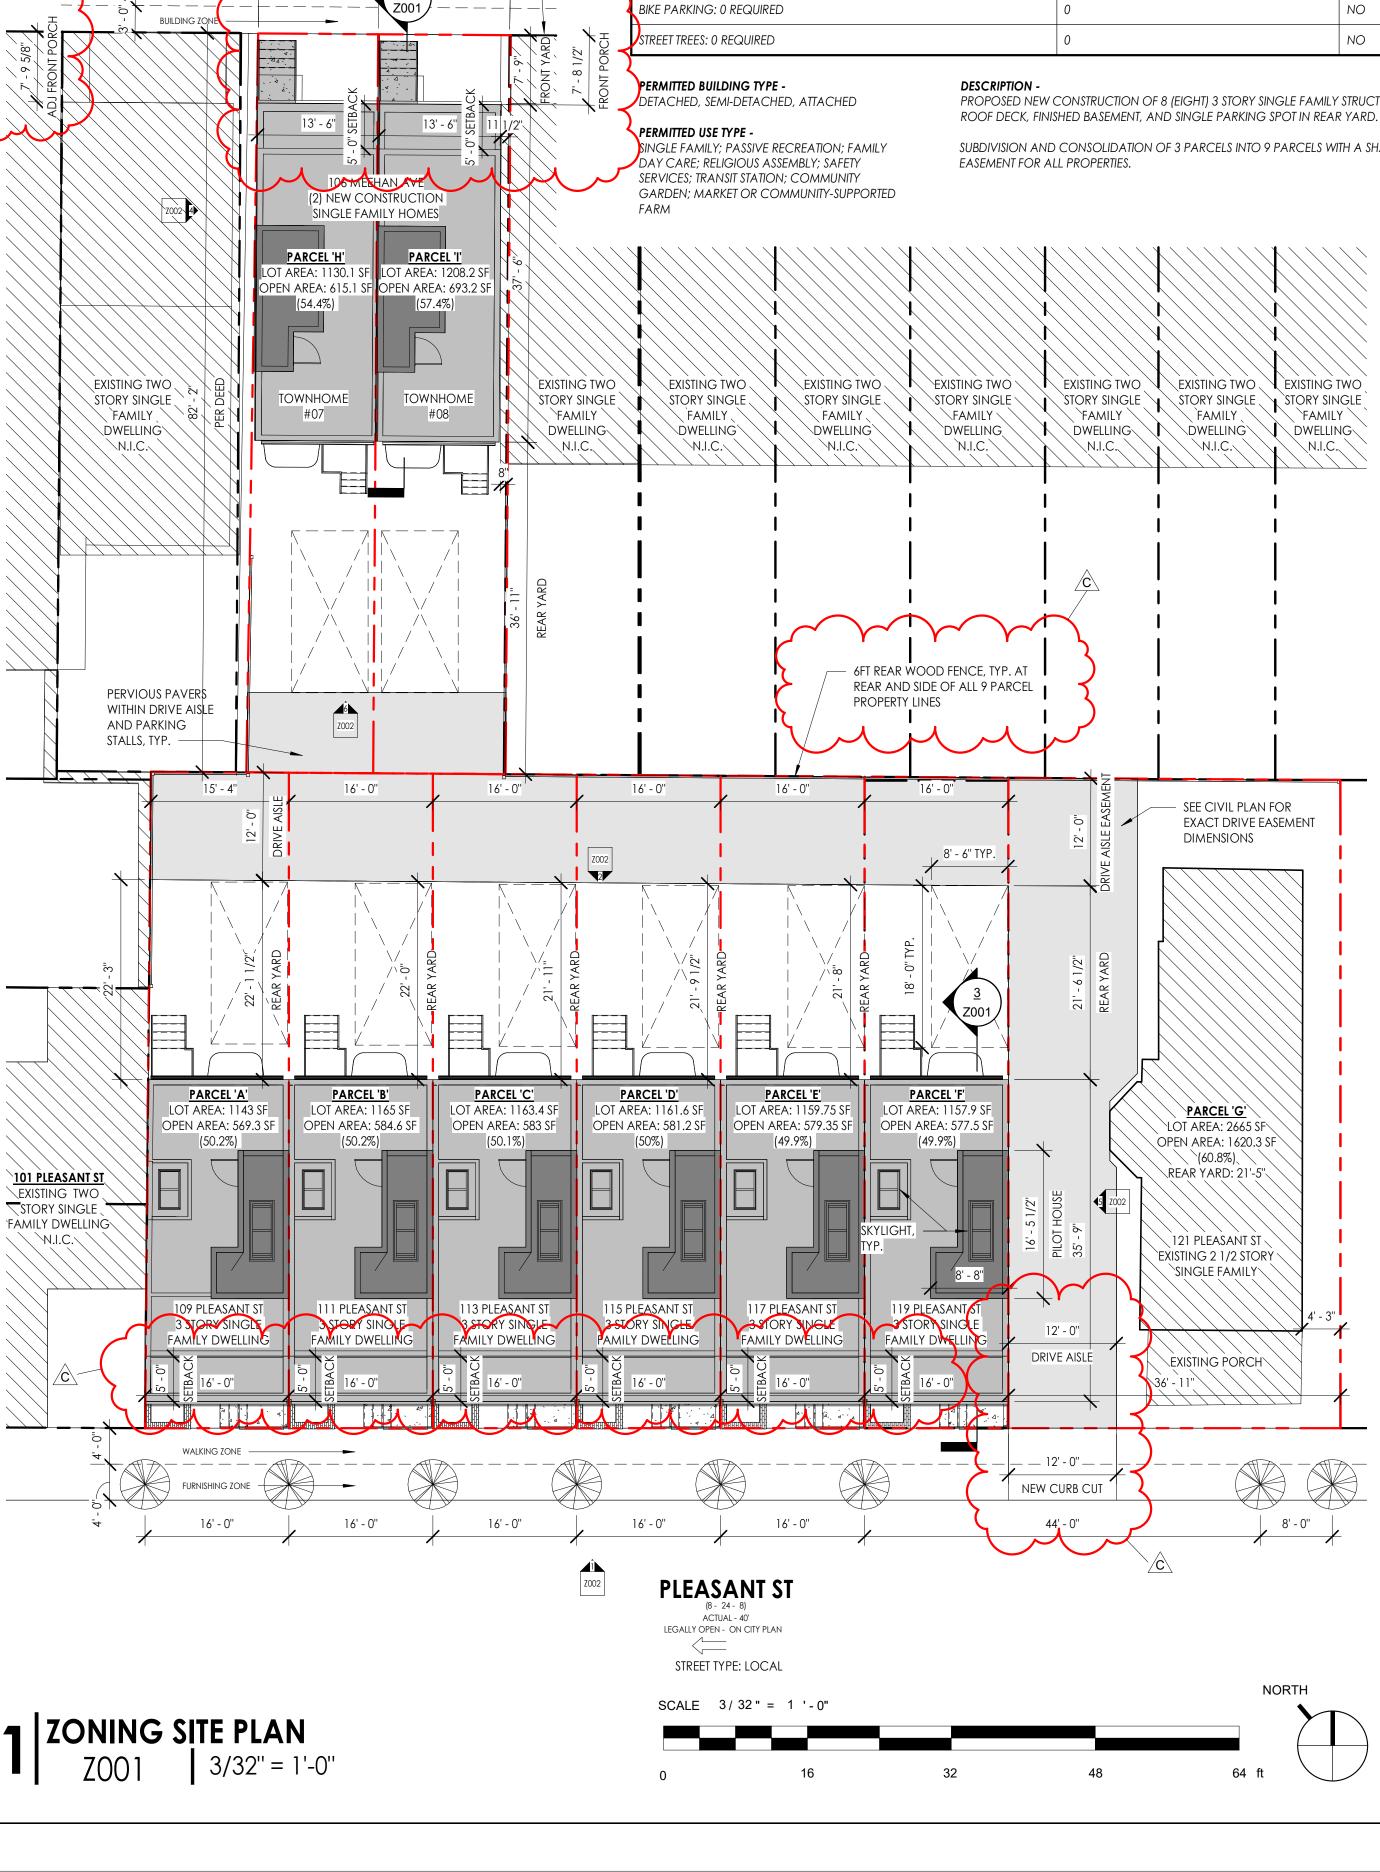

HIS OFFICE MUST BE NOTIFIED O ANY VARIATIONS FROM THE DIMENSIONS AND CONDITIONS SHOWN ON THESE DRAWINGS. ALL SHOP DRAWINGS MUST BE SUBMITTED TO DESIGNBLENDZ ARCHITECTURE, LLP FOR APPROVAL BEFORE PROCEEDING WITH FABRICATION.

DESIGNBLENDZ ARCHITECTURE, LLP
e | INFO@DESIGNBLENDZ.COM w | WWW.DESIGNBLENDZ.COM

4001 MAIN ST, SUITE 310

PHILADELPHIA, PA 19127 †| 215.995.0228

dougbomar@canaldevpartners.com

MONTCLAIR, NJ

17 CHURCH ST

MONTCLAIR, NJ 07042 †| 973.299.1777

SEAL



PROJECT ADDRESS

109-21 PLEASANT ST PHILADELPHIA, PA 19119

C ISSUE FOR ZONING TS SW 2021.08.10
B ISSUE FOR ZONING REVISIONS ZC SW 2021.06.25
A ISSUE FOR ZONING TK SW 2020.05.12
SUBMISSIONS & REVISIONS BY APPD YYYY.MM.DD

109-21 PLEASANT ST

HFFT TITLE

ZONING PLAN

19115105

**ZOO** 

DRAWING NO

C ZUU I
As indicated



ORIGINAL SHEET - ARCH D (24"x36")